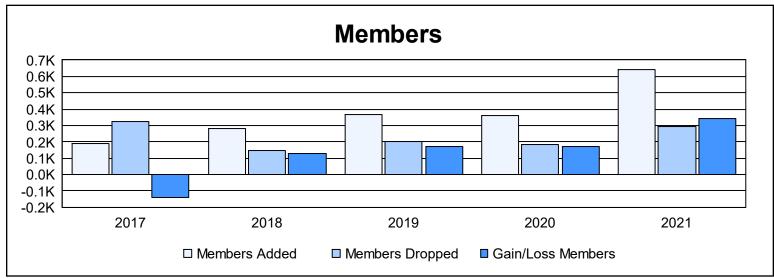

District 403 A2

As of June 2021 Cumulative

| Year      | New<br>Clubs | Dropped<br>Clubs | Gain/<br>Loss<br>Clubs | New<br>Members | Charter<br>Members | Reinstate<br>Members | Transfer<br>Members | Total<br>Member<br>Added | Total<br>Members<br>Dropped | Gain/<br>Loss<br>Members |
|-----------|--------------|------------------|------------------------|----------------|--------------------|----------------------|---------------------|--------------------------|-----------------------------|--------------------------|
| 2016-2017 | 1            | 8                | -7                     | 136            | 41                 | 9                    | 1                   | 187                      | 325                         | -138                     |
| 2017-2018 | 2            | 1                | 1                      | 186            | 89                 | 4                    | 0                   | 279                      | 150                         | 129                      |
| 2018-2019 | 7            | 1                | 6                      | 185            | 168                | 14                   | 2                   | 369                      | 199                         | 170                      |
| 2019-2020 | 8            | 1                | 7                      | 135            | 204                | 16                   | 4                   | 359                      | 185                         | 174                      |
| 2020-2021 | 14           | 0                | 14                     | 233            | 376                | 29                   | 3                   | 641                      | 296                         | 345                      |
| Average   | 6            | 2                | 4                      | 175            | 176                | 14                   | 2                   | 367                      | 231                         | 136                      |