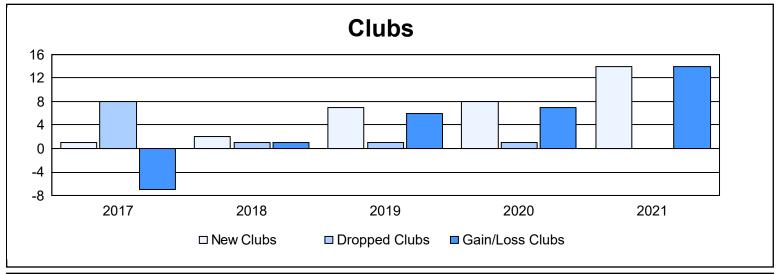

District 403 A2

As of June 2021 Cumulative

| Year      | New<br>Clubs | Dropped<br>Clubs | Gain/<br>Loss<br>Clubs | New<br>Members | Charter<br>Members | Reinstate<br>Members | Transfer<br>Members | Total<br>Member<br>Added | Total<br>Members<br>Dropped | Gain/<br>Loss<br>Members |
|-----------|--------------|------------------|------------------------|----------------|--------------------|----------------------|---------------------|--------------------------|-----------------------------|--------------------------|
| 2016-2017 | 1            | 8                | -7                     | 136            | 41                 | 9                    | 1                   | 187                      | 325                         | -138                     |
| 2017-2018 | 2            | 1                | 1                      | 186            | 89                 | 4                    | 0                   | 279                      | 150                         | 129                      |
| 2018-2019 | 7            | 1                | 6                      | 185            | 168                | 14                   | 2                   | 369                      | 199                         | 170                      |
| 2019-2020 | 8            | 1                | 7                      | 135            | 204                | 16                   | 4                   | 359                      | 185                         | 174                      |
| 2020-2021 | 14           | 0                | 14                     | 233            | 376                | 29                   | 3                   | 641                      | 296                         | 345                      |
| Average   | 6            | 2                | 4                      | 175            | 176                | 14                   | 2                   | 367                      | 231                         | 136                      |